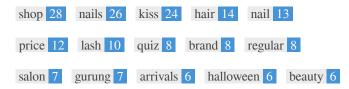

This Keyword Cloud provides an insight into the frequency of keyword usage within the page.

It's important to carry out keyword research to get an understanding of the keywords that your audience is using. There are a number of keyword research tools available online to help you choose which keywords to target.

| Freq | Title                                                                     | Desc     | <h></h>                                                                                                                                                                                                                                                                                                                                         |
|------|---------------------------------------------------------------------------|----------|-------------------------------------------------------------------------------------------------------------------------------------------------------------------------------------------------------------------------------------------------------------------------------------------------------------------------------------------------|
| 28   | ×                                                                         | ×        | ×                                                                                                                                                                                                                                                                                                                                               |
| 26   | <b>*</b>                                                                  | <b>*</b> | -                                                                                                                                                                                                                                                                                                                                               |
| 24   | ✓                                                                         | ✓        | -                                                                                                                                                                                                                                                                                                                                               |
| 14   | ✓                                                                         | ✓        | -                                                                                                                                                                                                                                                                                                                                               |
| 13   | ✓                                                                         | ✓        | -                                                                                                                                                                                                                                                                                                                                               |
| 12   | ×                                                                         | ×        | ×                                                                                                                                                                                                                                                                                                                                               |
| 10   | ✓                                                                         | ✓        | <b>~</b>                                                                                                                                                                                                                                                                                                                                        |
| 8    | ×                                                                         | ×        | ×                                                                                                                                                                                                                                                                                                                                               |
| 8    | ×                                                                         | ×        | ×                                                                                                                                                                                                                                                                                                                                               |
| 8    | ×                                                                         | ×        | ×                                                                                                                                                                                                                                                                                                                                               |
| 7    | ×                                                                         | ×        | <b>~</b>                                                                                                                                                                                                                                                                                                                                        |
| 7    | ×                                                                         | ×        | ~                                                                                                                                                                                                                                                                                                                                               |
| 6    | ×                                                                         | ×        | <b>~</b>                                                                                                                                                                                                                                                                                                                                        |
| 6    | ×                                                                         | ×        | ×                                                                                                                                                                                                                                                                                                                                               |
| 6    | ×                                                                         | ×        | ×                                                                                                                                                                                                                                                                                                                                               |
|      | 28<br>26<br>24<br>14<br>13<br>12<br>10<br>8<br>8<br>8<br>7<br>7<br>6<br>6 | 28       | 28       X       X         26       X       X         24       X       X         14       X       X         12       X       X         10       X       X         8       X       X         8       X       X         8       X       X         7       X       X         6       X       X         6       X       X         6       X       X |

This table highlights the importance of being consistent with your use of keywords.

To improve the chance of ranking well in search results for a specific keyword, make sure you include it in some or all of the following: page URL, page content, title tag, meta description, header tags, image alt attributes, internal link anchor text and backlink anchor text.