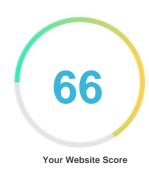

#### Introduction

This report provides a review of the key factors that influence the SEO and usability of your website.

The homepage rank is a grade on a 100-point scale that represents your Internet Marketing Effectiveness. The algorithm is based on 70 criteria including search engine data, website structure, site performance and others. A rank lower than 40 means that there are a lot of areas to improve. A rank above 70 is a good mark and means that your website is probably well optimized.