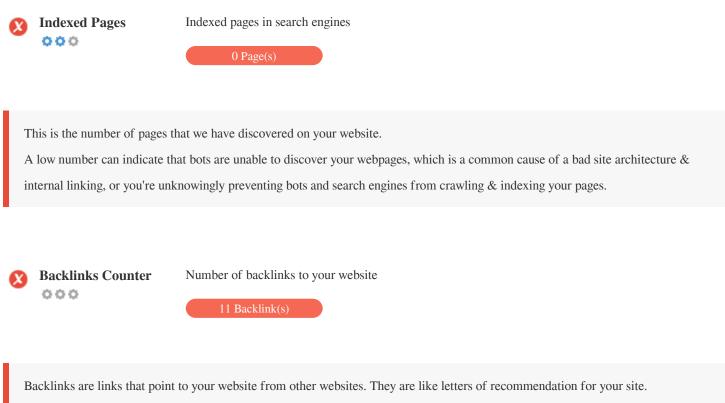

Since this factor is crucial to SEO, you should have a strategy to improve the quantity and quality of backlinks.