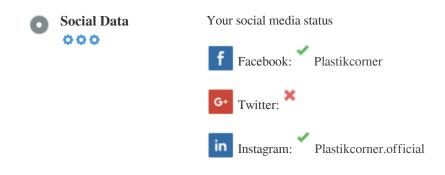

#### Social

Social data refers to data individuals create that is knowingly and voluntarily shared by them.

Cost and overhead previously rendered this semi-public form of communication unfeasible.

But advances in social networking technology from 2004-2010 has made broader concepts of sharing possible.