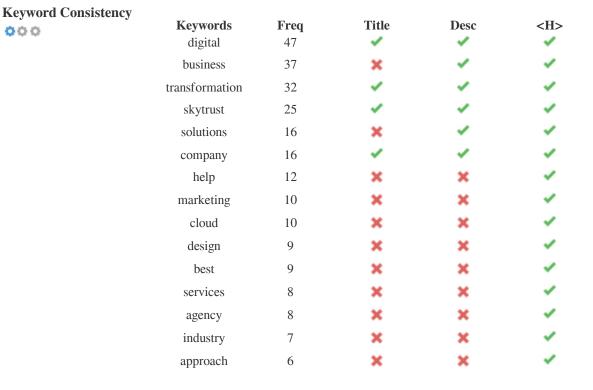

This table highlights the importance of being consistent with your use of keywords.

To improve the chance of ranking well in search results for a specific keyword, make sure you include it in some or all of the following: page URL, page content, title tag, meta description, header tags, image alt attributes, internal link anchor text and backlink anchor text.