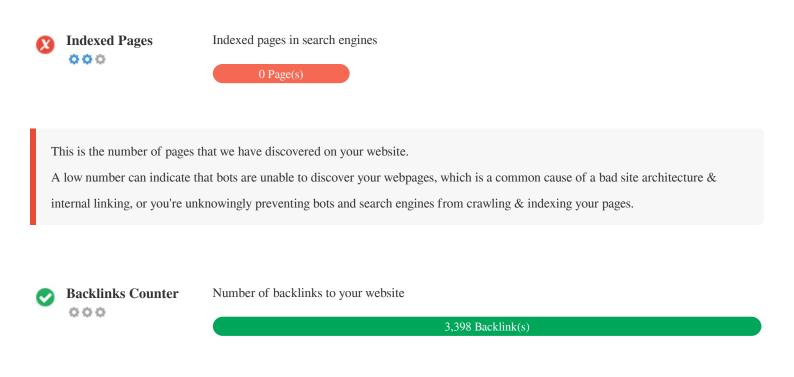

Backlinks are links that point to your website from other websites. They are like letters of recommendation for your site. Since this factor is crucial to SEO, you should have a strategy to improve the quantity and quality of backlinks.